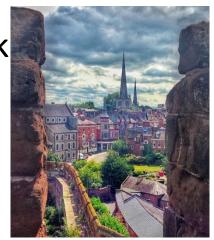

#### Tourism

- More Listed Buildings than York
- Awash with Heritage
- Birthplace of Darwin
- 1.5m day visitors
- Promoting to the industry