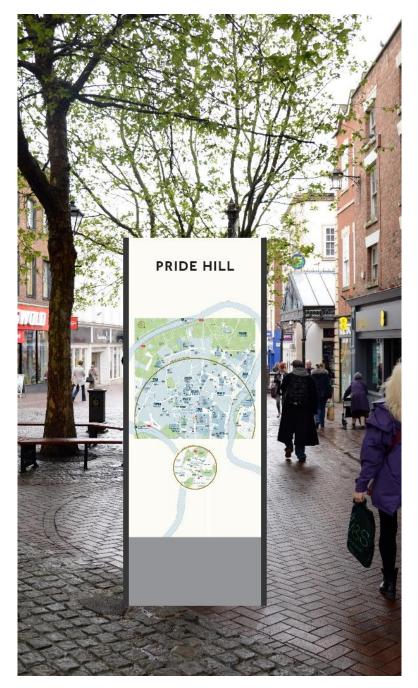

# Wayfinding

- Improving Public Realm
- Improving dwell time
- Reinforcing town's DNA
- LEP Funding