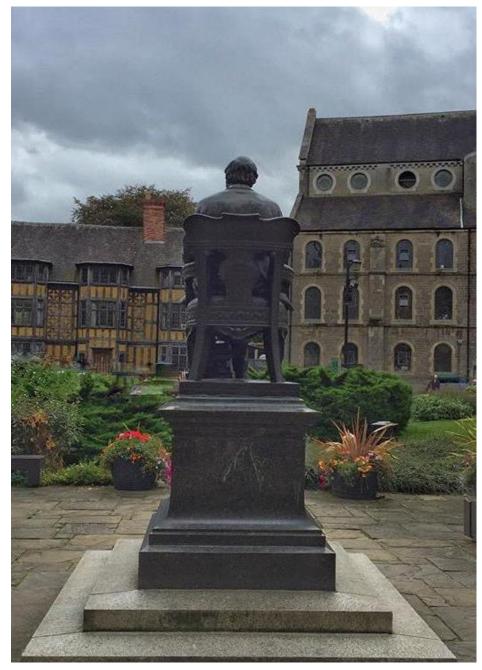

#### Tourism

- More Listed Buildings than York
- Awash with Heritage
- Birthplace of Darwin
- 1.5m day visitors
- Promoting to the industry