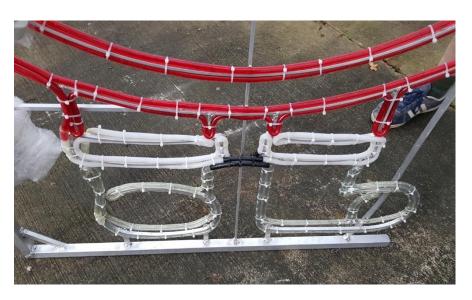

# Christmas Lights

- New Lights every 3 years
- £50,000 a year budget
- Christmas Lights Switch on event to mark start of Late Night Shopping