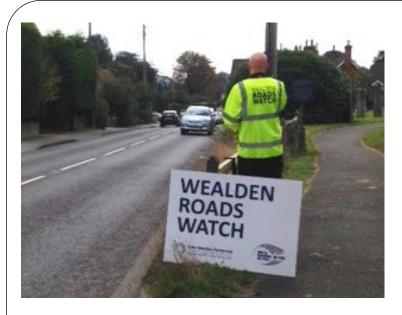

## Speed Awareness

#### **Speed Awareness**

#### **Community Speedwatch**

- Reduce death and injury on the roads.
- Improve the quality of life for local communities.
- Reduce the speed of vehicles to the speed limit.
- Increase public awareness of inappropriate speed.