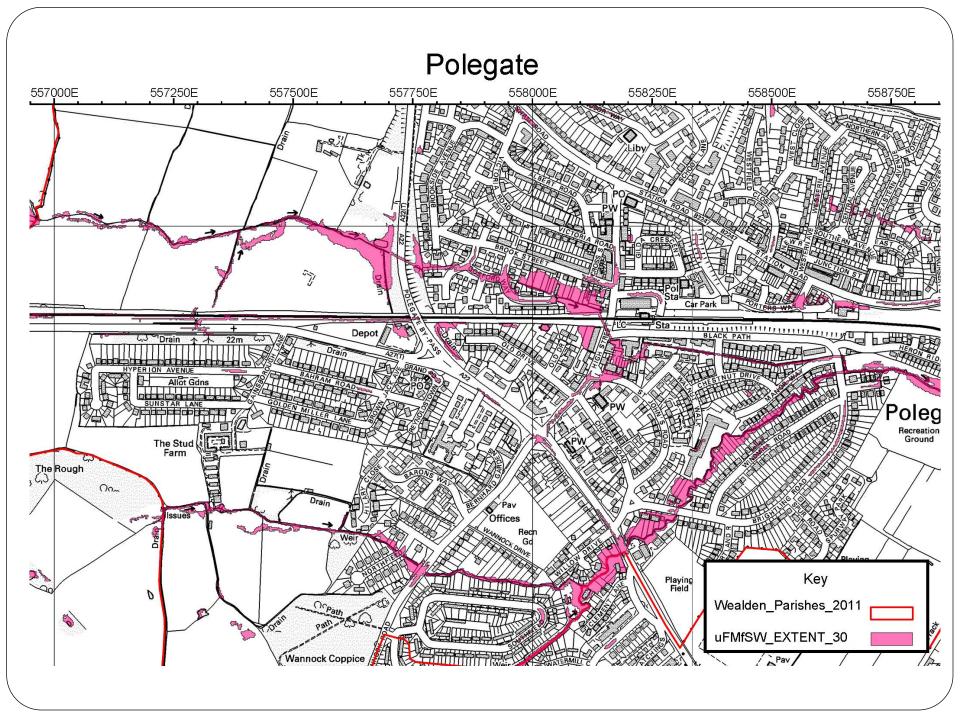

# Flood Prevention & Preparedness Project

### Flood Prevention & Preparedness Project

- Partnership working with the aim to raise awareness about flood prevention.
- Identified the properties that are most likely to be at risk if a 1 in 30 flood event occurs.
- Door to door visits to raise awareness about flood prevention. Leaving resources with residents.
- Carried out flood questionnaire with residents.
- 65% said they felt unprepared prior to the visit but more confident after having the visit with 57% rating the door step visit as very useful.