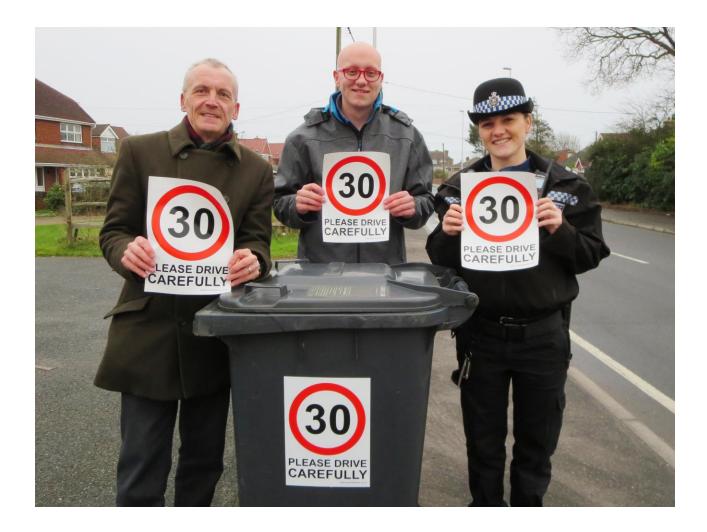

## Speed Awareness

#### **Speed Awareness**

#### **Community Speedwatch**

- Reduce death and injury on the roads.
- Improve the quality of life for local communities.
- Reduce the speed of vehicles to the speed limit.
- Increase public awareness of inappropriate speed.