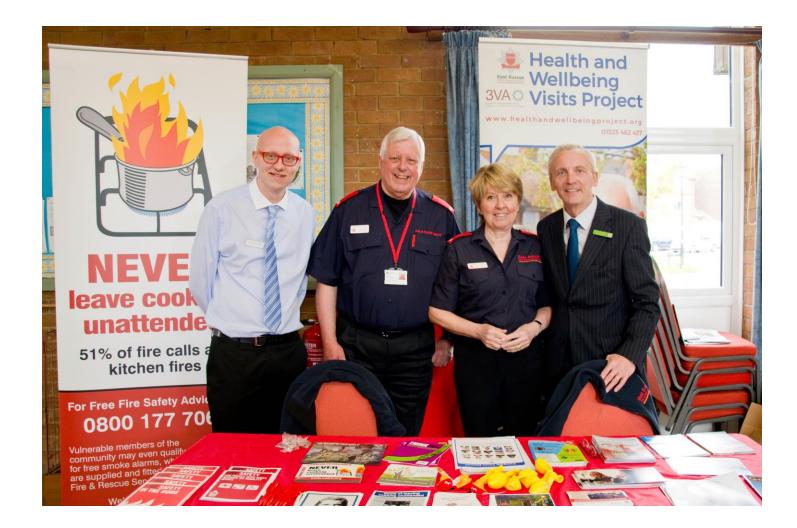

## Senior Moments Event

#### **Senior Moments Event**

The event celebrated later life, and gave the chance for residents to learn about services for older people living in Polegate.

With particular emphasis on staying safe and independent.

Bringing both organisations and local people together, to offer any help and support local residents needed.

Bast Sussex<br/>Eading Standards<br/>Inding Standards inspections• food Standards inspections• food Standards inspections• Animal Health inspections• Product Safety• Underage Sales enforcement• Weights and Measures• Pre-packed Goods inspections• Investigation of counterfeit goods• Doorstep Crime• Supporting weight