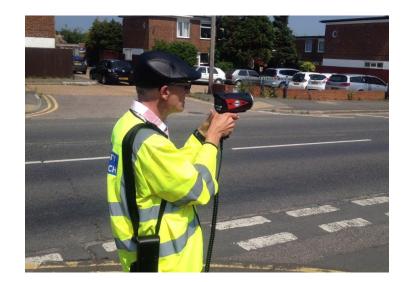

## Speed Awareness

#### **Speed Awareness**

#### **Operation Crackdown**

- Forward the report to the Sussex Police Road Policing Unit so local officers can take appropriate action.
- Send a warning letter to the registered keeper of the vehicle.

#### **Community Speedwatch**

- Reduce death and injury on the roads.
- Improve the quality of life for local communities.
- Reduce the speed of vehicles to the speed limit.
- Increase public awareness of inappropriate speed.