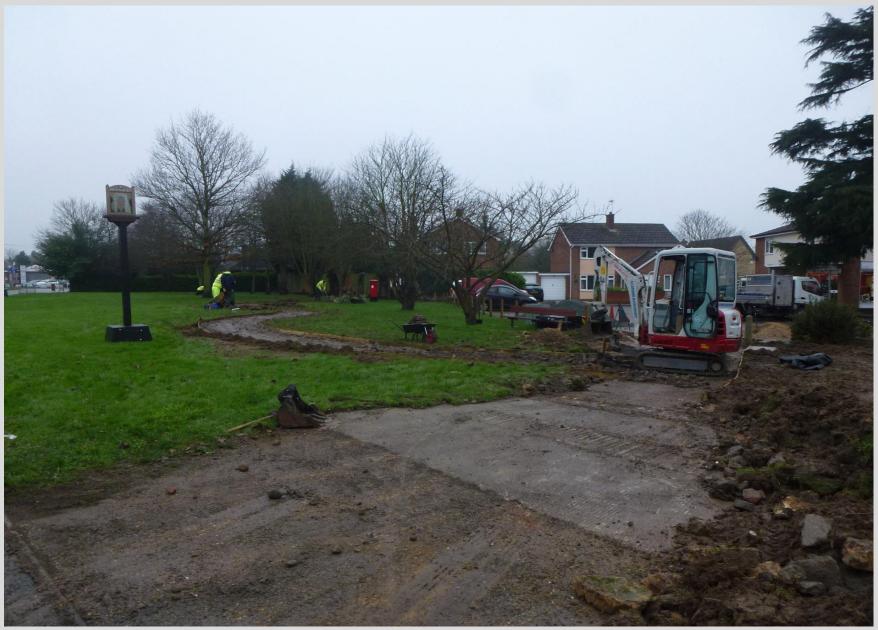

#### LOCAL COUNCIL AWARD SCHEME FOUNDATION

#### WOODHAM FERRERS & BICKNACRE PARISH COUNCIL





#### KAREN KUDEROVITCH CLERK OF THE YEAR NOMINEE









## • WHO AM I?

## • MY PERSONAL MOTTO

# • THE KEY TO OUR SUCCESS







### OUR MAIN ACHIEVEMENTS OVER THE LAST 2 YEARS:

- INSTALLED A NEW SKATE PARK
- REDESIGNED THE BICKNACRE VILLAGE GREEN
- PLAYING FIELDS DRAINAGE PROJECT







- INSTALLED NEW PLAY EQUIPMENT IN WOODHAM FERRERS
- FOUGHT AGAINST A PROPOSED DEVELOPMENT OF 110 HOUSES IN BICKNACRE
- COMMENCED A NEIGHBOURHOOD PLAN
- EALC CONFERENCE 22<sup>ND</sup> SEPTEMBER 2016

#### COUNCILLOR JOHN ALDRIDGE, CHAIRMAN OF ESSEX COUNTY COUNCIL & PARISH COUNCIL CHAIRMAN, JUNE SALTMARSH



### THE NEW SKATE PARK



#### **BICKNACRE VILLAGE GREEN – THE BEGINNING**



#### **BICKNACRE VILLAGE GREEN – THE NEAR END RESULT**









### **DANBURY JUNIORS FC**

- 10 YEAR RELATIONSHIP WITH THE FOOTBALL CLUB
- FINALISED A TWO YEAR PROJECT GRANTED A LEASE TO TWO FOOTBALL FIELDS
- CURRENTLY UNDERTAKING A £35,000 DRAINAGE PROJECT

#### DANBURY JUNIORS FC – UNDER 7'S TEAM



#### **DANBURY JUNIORS FC – UNDER 15'S**



#### LODGE ROAD PLAYING FIELDS IMPROVEMENT PROJECT







CHAIRMAN, JUNE SALTMARSH AT CHELMSFORD CITY COUNCIL CHAMBERS

CCC VERSUS GLADMAN

#### **ANNUAL PARISH MEETING 2015**



#### **ANNUAL PARISH MEETING 2016**



#### **ENGAGING WITH YOUTH**

## FILM NIGHT





## ARCHERY







## PUMPKIN CARVING



#### **ANNUAL CHRISTMAS CAROLS 2015**









#### HOW DID WE DO ALL OF THIS ?

- ESSEX COUNTY COUNCIL CIF FUND
- BIG LOTTERY FUND



- TESCO