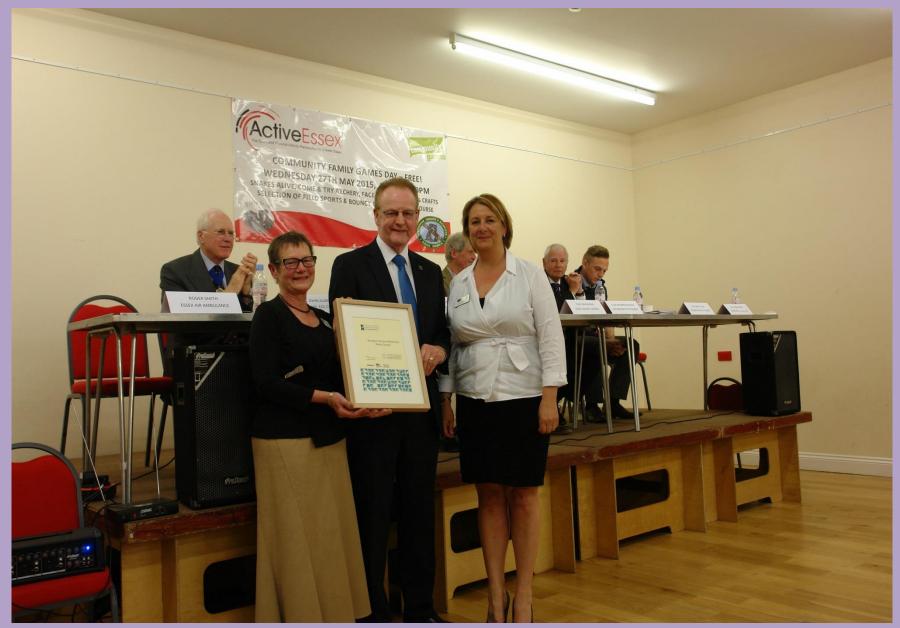

#### COUNCILLOR JOHN ALDRIDGE, CHAIRMAN OF ESSEX COUNTY COUNCIL & PARISH COUNCIL CHAIRMAN, JUNE SALTMARSH