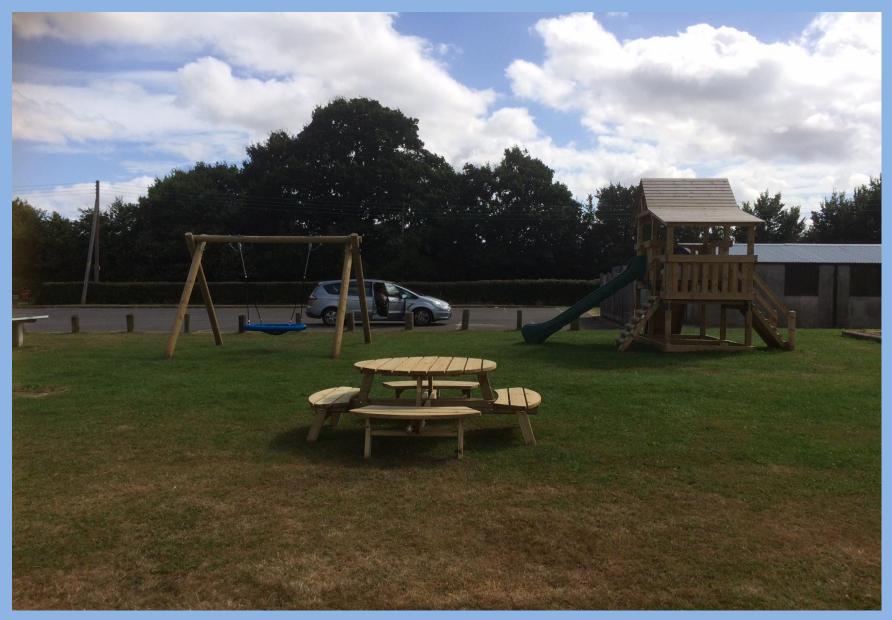

#### LODGE ROAD PLAYING FIELDS IMPROVEMENT PROJECT

CHAIRMAN, JUNE SALTMARSH AT CHELMSFORD CITY COUNCIL CHAMBERS

CCC VERSUS GLADMAN