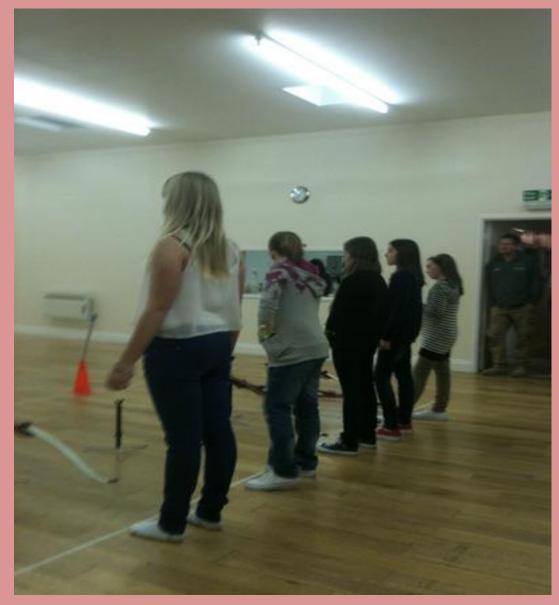

JOHN ALDRIDGE, CHAIRMAN OF ESSEX COUNTY COUNCIL & PARISH COUNCIL CHAIRMAN, JUNE SALTMARSH



### THE NEW SKATE PARK



#### **BICKNACRE VILLAGE GREEN – THE BEGINNING**



#### **BICKNACRE VILLAGE GREEN – THE NEAR END RESULT**









### **DANBURY JUNIORS FC**

- 10 YEAR RELATIONSHIP WITH THE FOOTBALL CLUB
- FINALISED A TWO YEAR PROJECT GRANTED A LEASE TO TWO FOOTBALL FIELDS
- CURRENTLY UNDERTAKING A £35,000 DRAINAGE PROJECT

#### DANBURY JUNIORS FC – UNDER 7'S TEAM



#### **DANBURY JUNIORS FC – UNDER 15'S**



#### LODGE ROAD PLAYING FIELDS IMPROVEMENT PROJECT







CHAIRMAN, JUNE SALTMARSH AT CHELMSFORD CITY COUNCIL CHAMBERS

CCC VERSUS GLADMAN

#### **ANNUAL PARISH MEETING 2015**



#### **ANNUAL PARISH MEETING 2016**



#### **ENGAGING WITH YOUTH**

## FILM NIGHT





## ARCHERY







## PUMPKIN CARVING



#### **ANNUAL CHRISTMAS CAROLS 2015**









#### HOW DID WE DO ALL OF THIS ?

- ESSEX COUNTY COUNCIL CIF FUND
- BIG LOTTERY FUND



- TESCO BAGS OF HELP COMMUNITY FUND
- ESSEX ASSOCIATION OF LOCAL COUNCILS, ESSEX
  PLAYING FIELDS
- DONATIONS FROM LOCAL BUSINESSES/RESIDENTS
- CLOSE SCRUTINY OF THE RUNNING COSTS



## **TEAMWORK**







Essex Association of Local Councils Enabling and Assisting Localism in Councils