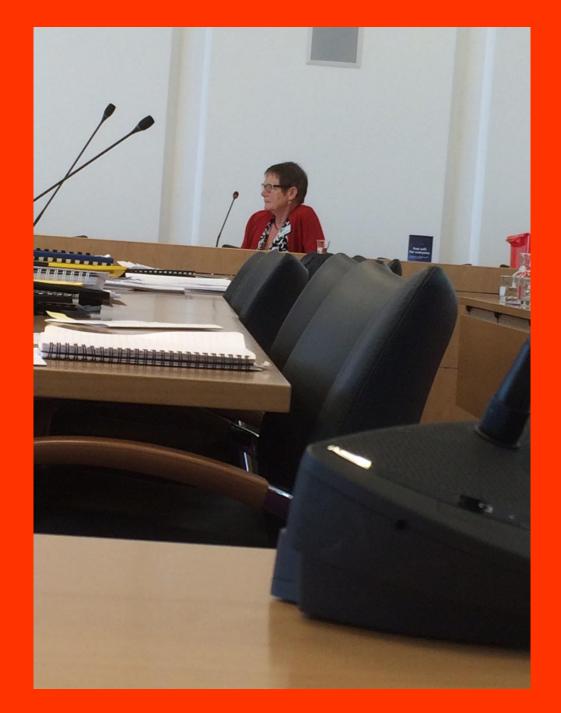

#### LODGE ROAD PLAYING FIELDS IMPROVEMENT PROJECT

CHAIRMAN, JUNE SALTMARSH AT CHELMSFORD CITY COUNCIL CHAMBERS

CCC VERSUS GLADMAN